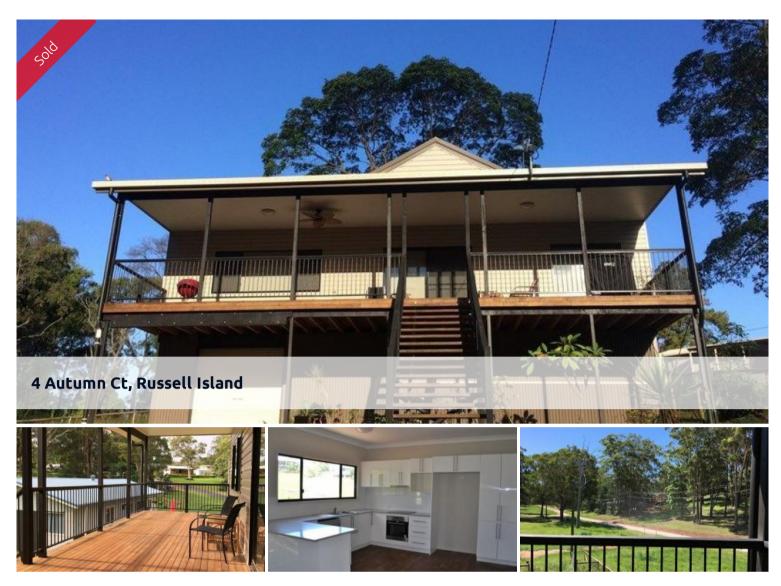

## HOME ON THE HILL

Ideal home for the owner occupier or the investor.

Three bedrooms, two bathrooms , two car garage with large undercover deck area.

Modern open plan living with quality fixtures and fittings.

Two pack kitchen with granite bench tops.

Under the house is all concreted with loads of storage area.

Fully fenced on a large 660 m2 block

Located on the Northern end of the island close to all amenities and ferry terminal

## 🔚 3 🔊 2 🖨 2 🗔 660 m2

| Ргісе         | SOLD for \$225,000 |
|---------------|--------------------|
| Property Type | Residential        |
| Property ID   | 2022               |
| Land Area     | 660 m2             |