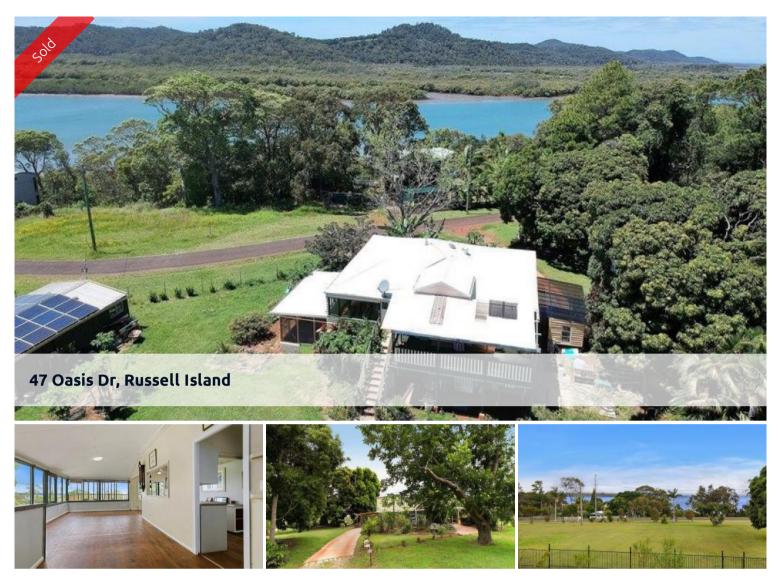

## DUAL-LIVING FARM HOUSE

High-set Queenslander, two houses in one.

Three bedrooms, two bathrooms downstairs with two living areas, kitchen, dining and laundry.

Upstairs has three bedrooms, kitchen and bathroom.

Fully self contained ground and first floors.

Views over the bay to the North with ocean breezes for those hot summer nights

Large deck area for entertaining or just enjoying the outstanding view.

This property was once a farm and is set high on the hill. Currently set on 2727 m2, it still has vacant rural land surrounding the site, which is no parkland never to be built out.

Bonus shed 15m x 9m with 24 solar panels attached, also water tanks for your gardening needs.

This is a one off opportunity to purchase a large home with views and open parkland surrounding.

Contact Bruno for more information.