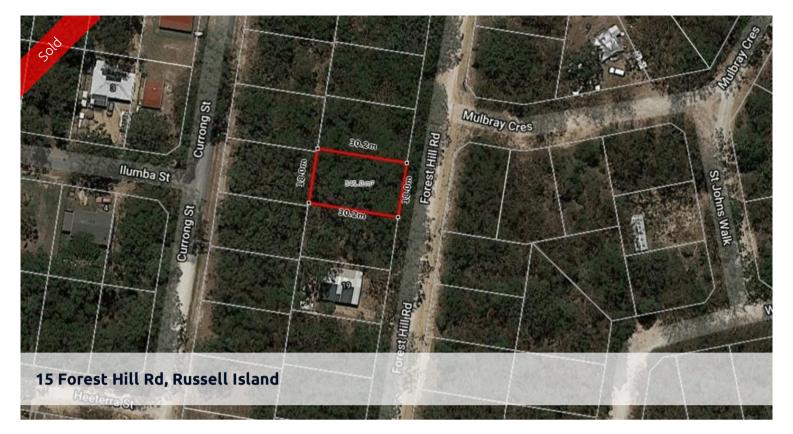

## AFFORDABLE LAND NORTHERN END

Affordable block on the northern end of the island.

Close to shops and ferries.

Set on the high side of the street.

Build your own island dream home.

Or invest for the future.

Price SOLD for \$1,600

Property Type residential Property ID 1982 Land Area 541 m2