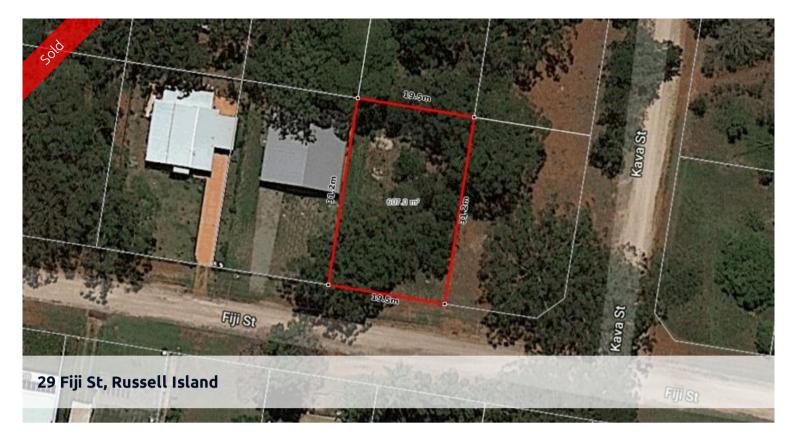

Block on the northern end of the island under \$20,000!

Fantastic BUY!

Large 607m2 parcel, elevated with a northern facing backyard.

Close to town and ferries, mostly cleared, great building block.

Rare to find a block on the Northern end of the island under \$20k.

Price SOLD
Property Type residential
Property ID 1909
Land Area 607 m2