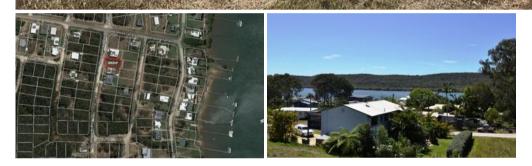

## 59 Highland Ridge Rd, Russell Island

## WATER VIEW BLOCK

Set high on Highland Ridge Road , this block ticks all the Boxes Good sized 582m2, and cleared Views over Wahine Drive and Canaipa Passage to stradbroke Island Close to the Wahine Boat Ramp all tide access Build or invest for the Future options are yours Contact Bruno for more information