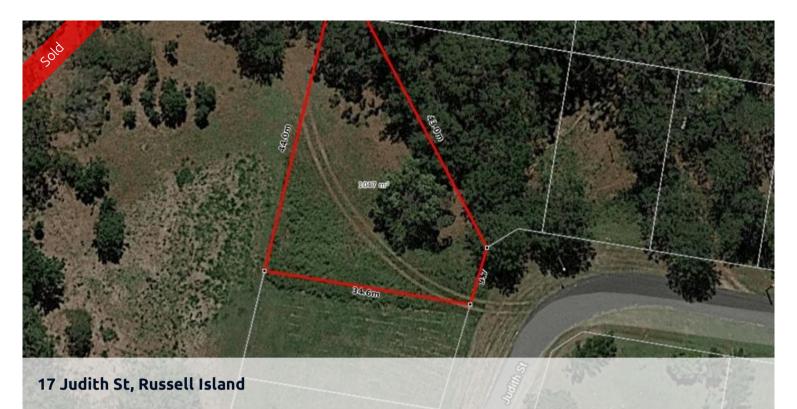

## LARGE TOWN BLOCK OVER 1000M2

Opportunity to Buy large parcel of land under the 1km range to the Shops and Ferry terminal.

Cleared and Flat, with options to build a large home and sheds

Prime location on a tar sealed road, rear of the property backs onto Farm Land

| Ргісе         | SOLD        |
|---------------|-------------|
| Property Type | residential |
| Property ID   | 1894        |
| Land Area     | 1,047 m2    |