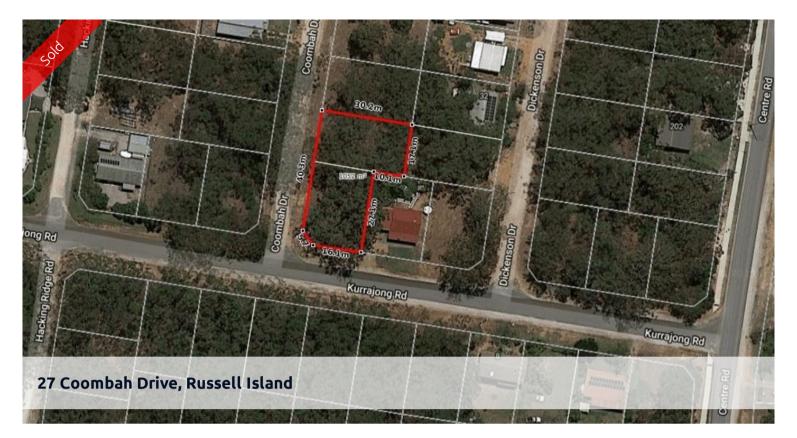

## DOUBLE BLOCK SEPARATE TITLE

Two for the price of one, what a great buy!

Build on one and have loads of room for all your cars, boats and trailers.

Or build an investment rental return property

Either way your in front.

Price SOLD
Property Type residential
Property ID 1885
Land Area 1,052 m2