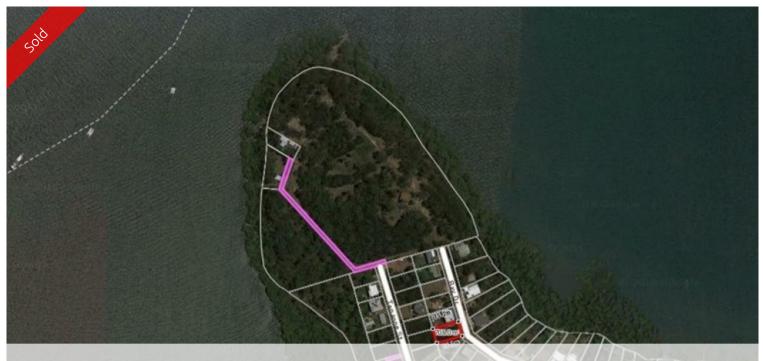

## 12 Bay Dr, Russell Island

## GREAT LEVEL BUILDING BLOCK

- Good building block
- 2 storey would achieve water views
- On a sealed road
- Close to the town centre
- Great neighbourhood
- Canaipa Point
- Call Geoff anytime 0418 194 313.

🗔 708 m2

| Ргісе         | SOLD for \$60,000 |
|---------------|-------------------|
| Property Type | Residential       |
| Property ID   | 1785              |
| Land Area     | 708 m2            |