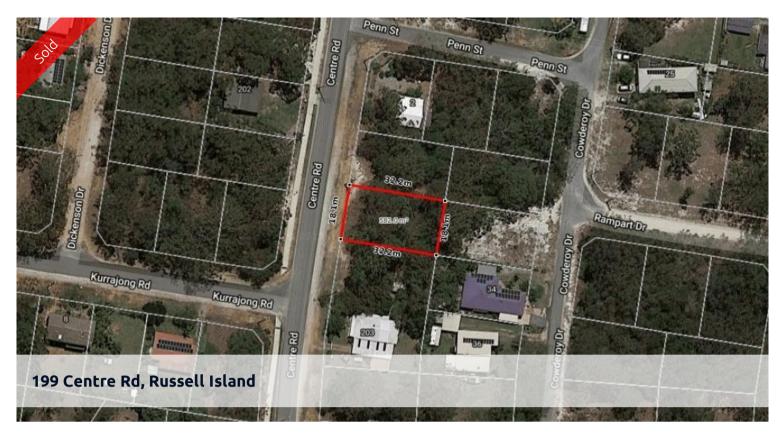

## FLAT BLOCK CENTRAL LOCATION, REDUCED NOW UNDER \$20K

Building block, half way down the island. Flat and mostly cleared. Build your island home and enjoy the island lifestyle. Why not invest for the future and retire in style.

## 🗔 582 m2

| Ргісе         | SOLD for \$19,000 |
|---------------|-------------------|
| Property Type | Residential       |
| Property ID   | 1770              |
| Land Area     | 582 m2            |