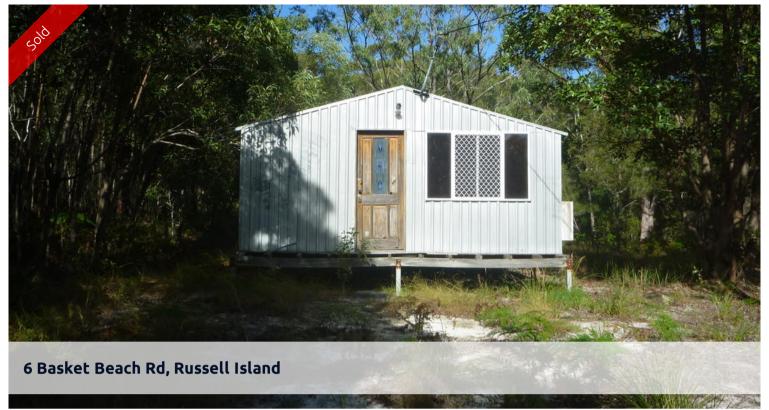

## WOW WHAT A BUY

594m2 of mostly cleared site - Ready to build on - temporary living with council approval whilst you build. Lock up shed on steel posts 3-4 minutes drive to shops or Wahine Boat Ramp. All this for the fantastic price of \$22,950. New to the market and will not last. Call Karen & Ted 0412 064 870

Price SOLD
Property Type residential
Property ID 1728
Land Area 594 m2