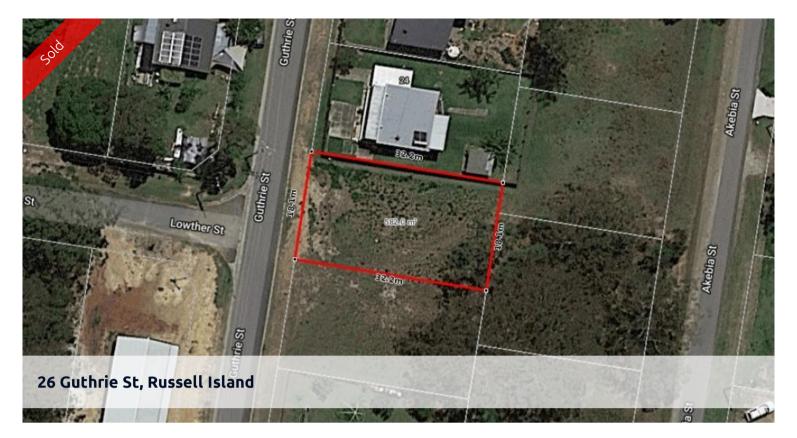

## CLEARED, FLAT, TOWN BLOCK

Location is King, this block is less than 600m to town,

Sought after area, Prime Location.

582 m2 Block, on a tar sealed road

Investors Take note, ideal building block, easy build, great rental returns.

□ 582 m2

Price SOLD
Property Type Residential
Property ID 1572
Land Area 582 m2