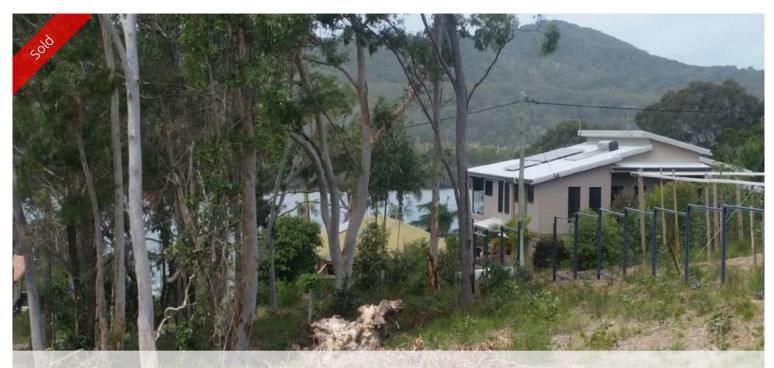

## 85 Highland Ridge Rd, Russell Island

## ELEVATED BLOCK

Elevated block overlooking the Canaipa Passage to Stradbroke Island.

Once cleared this building block will have views.

Only a short stroll to the Wahine boat ramp, what a Bonus

Build high above Wahine Drive and enjoy the ocean breezes facing East to Stradbroke.

This block has huge potential and is well priced for this area.

If yor looking for a great deal, ring Bruno for more information.

The above information provided has been furnished to us by the vendor/s. We have not verified whether or not that information is accurate and do not have any belief in one way or the other in its accuracy. We do not accept any responsibility to any person for its accuracy and do no more than pass it on. All interested parties should make and rely upon their own inquiries in order to determine whether or not this information is in fact accurate.