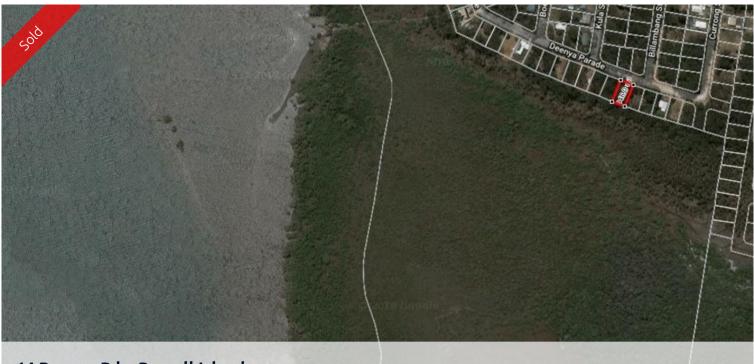

## 14 Deenya Pde, Russell Island

## BUILD YOUR DISPLAY HOME!!! BUILD IT NOW

This lovely 546m2 block on the waters edge so undisturbed views from your back yard to the coast land, so build high with your veranda out the back to capture the view and the westerly breeze.

This block is one of our popular quiet streets that is sort after so don't delay bring your ideas for your dream home to start your island life, call Jennifer today to make your offer before you miss this block.

PriceSOLDProperty TyperesidentialProperty ID1527Land Area546 m2