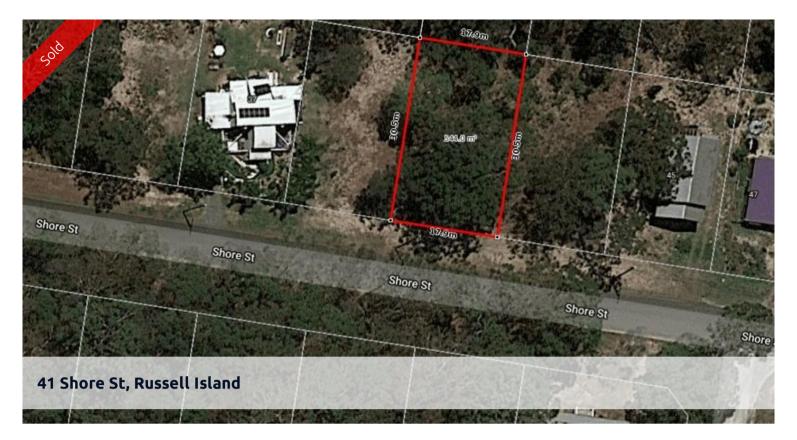

## PRICED TO SELL

Great Block on a Tar sealed road, close to the Wahine Boat Ramp.

Good size 544m2, with a north facing back yard.

This is a must see, get in early for a good buy.

Ring Bruno for more information

Price SOLD
Property Type residential
Property ID 1494
Land Area 544 m2