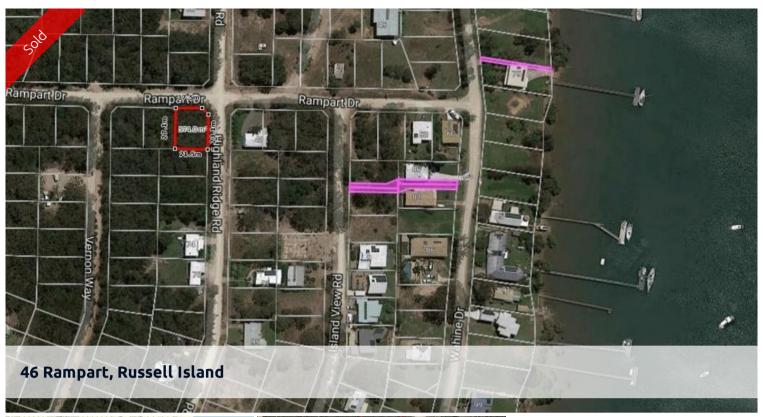

## OWNER SAYS SELL SELL SELL!!! BRING YOUR OFFER

Nesting on a corner block with potential to capture the water views if you build high, this block is 574m2 sitting in one of Russell Islands sort after areas off Wahine Drive.

So close to the Wahine boat ramp to drop your boat in for quick spin around the islands or just to get out for the day fishing, very pleasant position with plenty of breeze for the summer days and nights so dont hold back call Jennifer today to inspect this lovely corner block sitting high.

PriceSOLDProperty TyperesidentialProperty ID1430Land Area574 m2