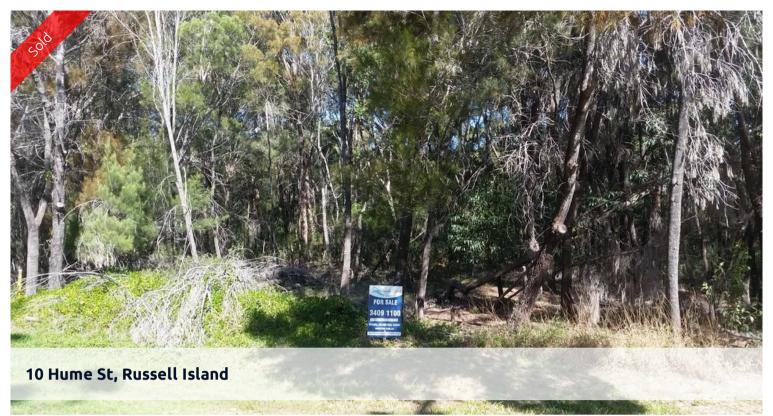

## AFFORDABLE LAND

Ideal building Block on a tar sealed road.

North facing, in a great location.

Close to the Wahine boat Ramp is a bonus.

Build or Invest for the future, well priced, all offers considered.

Price SOLD for \$12,600

**Property Type** residential

Property ID 1410 Land Area 546 m2