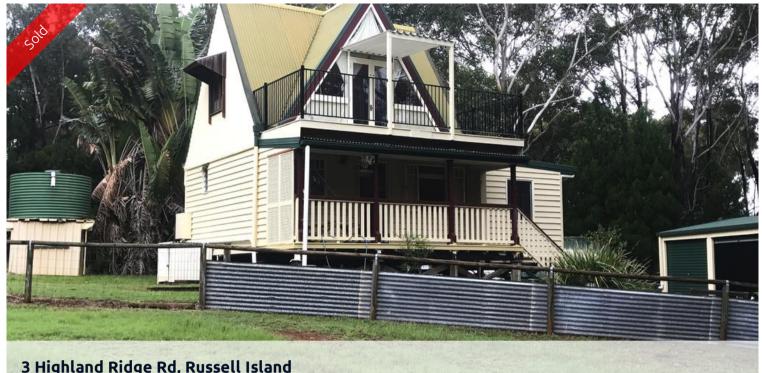

# 3 Highland Ridge Rd, Russell Island

### APPROXIMATELY 1/2 ACRE OF PEACEFUL NATURE

Settled away in a quiet area of the island is this unique home on a large piece of land. The home is built as an A-Frame house with an A+ mark. It boasts 2 bedrooms - 1 bathroom - living room - kitchen and 2 outside decks. As a bonus, there is a triple shed to be used as a garage plus workshop or turn it into a teenage retreat with concrete floor and power. A shipping container remains with the sale and is excellent for storage. Cute as a button and suits most singles or couples - "Not a big family" Price has been reduced by \$40,000 for a quick sale. For inspection call Karen or Ted on 0412 064 870, it is a must look - must see - must buy.