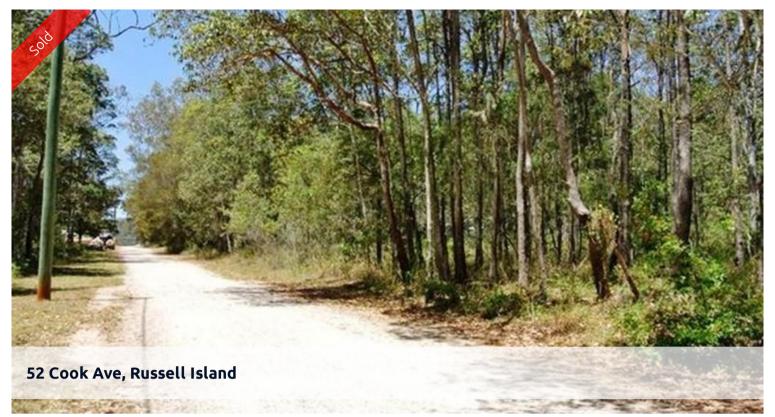

## FLAT BLOCK READY TO BE CLEARED TO BUILD ON!!!

Sitting In the middle of Russell Island is this lovely leafy block ready for a buyer to make there stamp on it, 100m down the street you will hit the water's edge and a short drive to Wahine boat ramp to drop your boat in to cruise these magnificent Island.

A number of boat ramps to drop your boat in the water at the front, middle or the back of the island, with fabulous fishing spots around the island's or just getting out to drop your crab pots in for that seafood cook up. Please call to inspect before this gem goes.