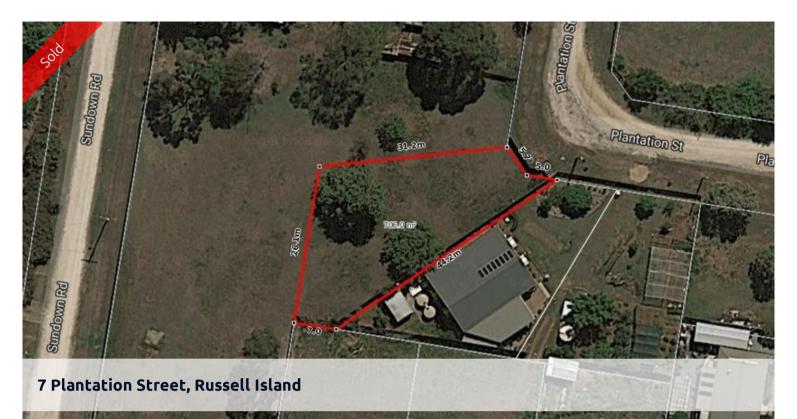

## Top End of Island

A great 706m2 block just off Jackson Road, and only 50 metres from the bowls club, and in a quiet area.

Flat cleared and backing onto a 5400m2 block with only one house, which assists with privacy once your home is built. At \$23,000 this is a great buy

| Ргісе         | SOLD        |
|---------------|-------------|
| Property Type | residential |
| Property ID   | 1082        |
| Land Area     | 706 m2      |