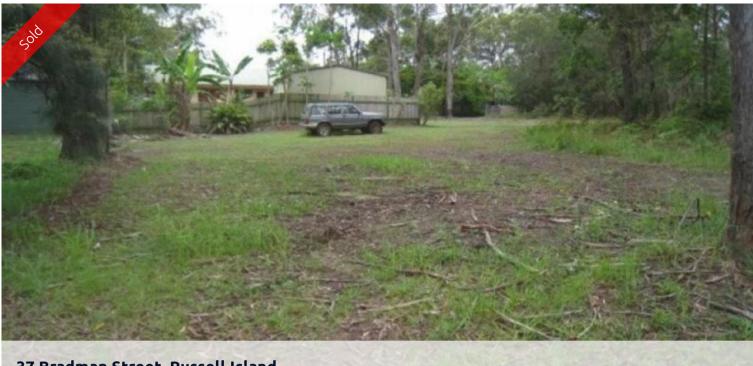

# CLEARED BLOCK NORTHERN END

Cleared Block on a Tar sealed road.

Ideal building block with the back yard facing North.

Build your ideal island home and enjoy the island lifestyle that it brings.

With rental returns high, great opportunity to invest and build a rental return for the future.

#### 🗔 544 m2

| Price         | SOLD for \$19,000 |
|---------------|-------------------|
| Property Type | Residential       |
| Property ID   | 1058              |
| Land Area     | 544 m2            |